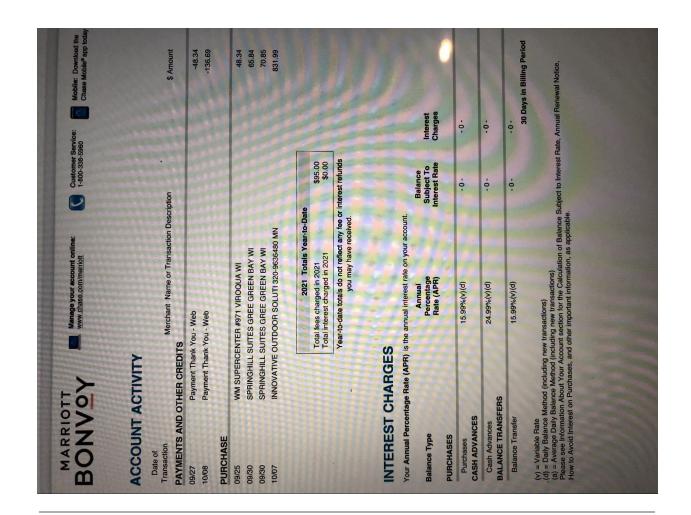

## **ACCOUNT ACTIVITY**

Date of

Transaction

Manage your account online: www.chase.com/marriott

C

Customer Service: 1-800-338-5960

Merchant Name or Transaction Description

**PAYMENTS AND OTHER CREDITS** 

09/27

Payment Thank You - Web 10/08 Payment Thank You - Web **PURCHASE** 09/25 WM SUPERCENTER #971 VIROQUA WI 09/30 SPRINGHILL SUITES GREE GREEN BAY WI 09/30 10/07 SPRINGHILL SUITES GREE GREEN BAY WI INNOVATIVE OUTDOOR SOLUTI 320-9636480 MN 2021 Totals Year-to-Date Total fees charged in 2021 \$95.00 Total interest charged in 2021 Year-to-date totals do not reflect any fee or interest refunds you may have received. **INTEREST CHARGES** Your Annual Percentage Rate (APR) is the annual interest rate on your account. **Balance Type PURCHASES** Purchases **CASH ADVANCES** Cash Advances **BALANCE TRANSFERS** Balance Transfer (v) = Variable Rate **Annual Percentage Rate (APR) Balance Subject To Interest Rate Interest Charges** 15.99%(v)(d) -0--0-24.99% (v) (d)

```
-0-
-0-
15.99% (v) (d)
(d) = Daily Balance Method (including new transactions)
(a) = Average Daily Balance Method (including new transactions)

Mobile: Download the Chase Mobile app today

$ Amount
-48.34
-136.69
48.34
65.84
70.85
831.99
-0-
```

## 30 Days in Billing Period

-0-

Please see Information About Your Account section for the Calculation of Balance Subject to Interest Rate, Annual Renewal Notice, How to Avoid Interest on Purchases, and other important information, as applicable.